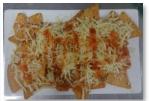

Look at the bar for the available drinks at the moment

| <u>SNACKS</u>                                                         | IN    | SEK       |
|-----------------------------------------------------------------------|-------|-----------|
| 🜟 Cinnamon bun or Wiener bun with whipped cream                       |       | 39        |
| ★ Coffee snack: Chocolate Pie (Kladdkaka=lf) + cream                  |       | 50        |
| ★ 2 mini baguettes with homemade herb butter                          |       | 40        |
| ★ Homemade Panini: ham, cheese, red onion, tomato, chili sauce, salad |       | <b>79</b> |
| ★ Portion fries incl. sauce                                           | lf/gf | 50        |
| ★ Chicken nuggets 6pc incl. sauce                                     | lf    | 49        |
| ★ Onion rings 8pc incl. sauce                                         | lf    | 49        |
| ★ Cheese nuggets 6pc incl. sauce                                      |       | 49        |
| ★ Tortilla chips, cheese, chili sauce (warm)                          |       | 65        |
| ★ Snack Selection: 10 onion rings, 10 cheese nuggets,                 |       | 175       |
| 10 chicken, chili sauce & ketchup                                     |       |           |
| ★ Bowl of peanuts                                                     |       | 25        |

Panini

Tortilla chips+cheese

**Snack Selection** 

| STARTERS                                                                                                                                |    | IN SEK       |
|-----------------------------------------------------------------------------------------------------------------------------------------|----|--------------|
| Soup of the day with bread and herb butter - Homemade well filled soup: tomato/vegetable soup or chicken vegetable soup (soup: gf & lf) | lf | 79           |
| ★ 6 Chicken nuggets with chili sauce                                                                                                    |    | 49           |
| ★ 6 Chili cheese nuggets with chili sauce                                                                                               |    | 49           |
| * 8 Onion rings with chili sauce                                                                                                        | lf | 49           |
| ★ Tortilla chips, cheese, chili sauce (warm)                                                                                            |    | <b>65</b>    |
| * French bread with herb butter                                                                                                         |    | 40           |
| MAIN COURSES                                                                                                                            |    |              |
| * Schnitzel Menu with well filled homemade mushroom & Cantarel sauce                                                                    |    | 199          |
| ★ Devils Chicken Menu Chicken bits, peach and onion parts in a spicy sweet soya sauce (homemade)                                        |    | f <b>199</b> |
| <b>Cowboy Menu</b> 3 Chicken pins, with a spicy sweet soya sauce (homemade)                                                             |    | f <b>199</b> |
| ★ Hamburger Menu 90 grams, cheese & bacon                                                                                               |    | 199          |
| ★ Double Hamburger Menu 2x90 grams, cheese & bacon                                                                                      |    | 225          |