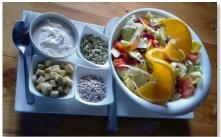

# ★ Big Salad — without or with chicken

175/199

IN SEK

Vegetarian well filled salad with lettuce, capsicum/paprika, tomato, cucumber, dried tomatoes, corn/mais, pumpkin seeds, croutons, oil or Rhoda island or garlic dressing. Without dressing the menu is vegan, (no fries included!) We use vegetables of the season and if we have from the own garden. The chicken will be grilled and a little warm.

The salad can look like these