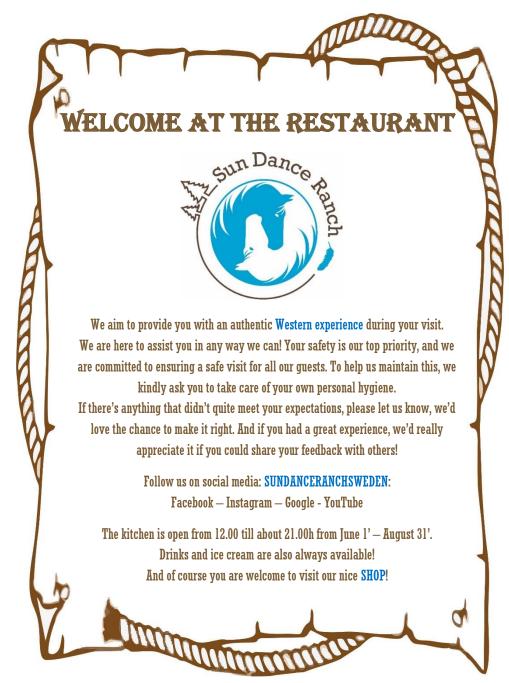

Look at the bar for the available drinks at the moment

| <u>SNACKS</u>                                                         | IN    | SEK       |
|-----------------------------------------------------------------------|-------|-----------|
| 🜟 Cinnamon bun or Wiener bun with whipped cream                       |       | 39        |
| ★ Coffee snack: Chocolate Pie (Kladdkaka=lf) + cream                  |       | 50        |
| ★ 2 mini baguettes with homemade herb butter                          |       | 40        |
| ★ Homemade Panini: ham, cheese, red onion, tomato, chili sauce, salad |       | <b>79</b> |
| ★ Portion fries incl. sauce                                           | lf/gf | 50        |
| ★ Chicken nuggets 6pc incl. sauce                                     | lf    | 49        |
| ★ Onion rings 8pc incl. sauce                                         | lf    | 49        |
| ★ Cheese nuggets 6pc incl. sauce                                      |       | 49        |
| ★ Tortilla chips, cheese, chili sauce (warm)                          |       | 65        |
| ★ Snack Selection: 10 onion rings, 10 cheese nuggets,                 |       | 175       |
| 10 chicken, chili sauce & ketchup                                     |       |           |
| ★ Bowl of peanuts                                                     |       | 25        |