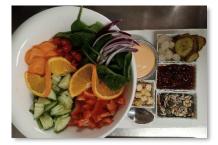

# ★ Big Salad — without or with chicken

175/199

IN SEK

Vegetarian well filled salad with lettuce, capsicum/paprika, tomato, cucumber, dried tomatoes, corn/mais, pumpkin seeds, croutons, oil or Rhoda island or garlic dressing. Without dressing the menu is vegan, (no fries included!) We use vegetables of the season and if we have from the own garden. The chicken will be grilled and a little warm.

The salad can look like these