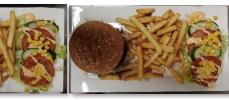

Panini

Tortilla chips+cheese

**Snack Selection** 

| STARTERS                                                                                                                                |    | IN SEK       |
|-----------------------------------------------------------------------------------------------------------------------------------------|----|--------------|
| Soup of the day with bread and herb butter - Homemade well filled soup: tomato/vegetable soup or chicken vegetable soup (soup: gf & lf) | lf | 79           |
| ★ 6 Chicken nuggets with chili sauce                                                                                                    |    | 49           |
| ★ 6 Chili cheese nuggets with chili sauce                                                                                               |    | 49           |
| * 8 Onion rings with chili sauce                                                                                                        | lf | 49           |
| ★ Tortilla chips, cheese, chili sauce (warm)                                                                                            |    | <b>65</b>    |
| * French bread with herb butter                                                                                                         |    | 40           |
| MAIN COURSES                                                                                                                            |    |              |
| * Schnitzel Menu with well filled homemade mushroom & Cantarel sauce                                                                    |    | 199          |
| ★ Devils Chicken Menu Chicken bits, peach and onion parts in a spicy sweet soya sauce (homemade)                                        |    | f <b>199</b> |
| <b>Cowboy Menu</b> 3 Chicken pins, with a spicy sweet soya sauce (homemade)                                                             |    | f <b>199</b> |
| ★ Hamburger Menu 90 grams, cheese & bacon                                                                                               |    | 199          |
| ★ Double Hamburger Menu 2x90 grams, cheese & bacon                                                                                      |    | 225          |