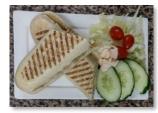

Look at the bar for the available drinks at the moment

| <u>SNACKS</u>                                                         | IN    | SEK       |
|-----------------------------------------------------------------------|-------|-----------|
| 🜟 Cinnamon bun or Wiener bun with whipped cream                       |       | 39        |
| ★ Coffee snack: Chocolate Pie (Kladdkaka=lf) + cream                  |       | 50        |
| ★ 2 mini baguettes with homemade herb butter                          |       | 40        |
| ★ Homemade Panini: ham, cheese, red onion, tomato, chili sauce, salad |       | <b>79</b> |
| ★ Portion fries incl. sauce                                           | lf/gf | 50        |
| ★ Chicken nuggets 6pc incl. sauce                                     | lf    | 49        |
| ★ Onion rings 8pc incl. sauce                                         | lf    | 49        |
| ★ Cheese nuggets 6pc incl. sauce                                      |       | 49        |
| ★ Tortilla chips, cheese, chili sauce (warm)                          |       | 65        |
| ★ Snack Selection: 10 onion rings, 10 cheese nuggets,                 |       | 175       |
| 10 chicken, chili sauce & ketchup                                     |       |           |
| ★ Bowl of peanuts                                                     |       | 25        |

Panini

Tortilla chips+cheese

**Snack Selection** 

| STARTERS                                                                                                                                |    | IN SEK       |
|-----------------------------------------------------------------------------------------------------------------------------------------|----|--------------|
| Soup of the day with bread and herb butter - Homemade well filled soup: tomato/vegetable soup or chicken vegetable soup (soup: gf & lf) | lf | 79           |
| ★ 6 Chicken nuggets with chili sauce                                                                                                    |    | 49           |
| ★ 6 Chili cheese nuggets with chili sauce                                                                                               |    | 49           |
| * 8 Onion rings with chili sauce                                                                                                        | lf | 49           |
| ★ Tortilla chips, cheese, chili sauce (warm)                                                                                            |    | <b>65</b>    |
| * French bread with herb butter                                                                                                         |    | 40           |
| MAIN COURSES                                                                                                                            |    |              |
| * Schnitzel Menu with well filled homemade mushroom & Cantarel sauce                                                                    |    | 199          |
| ★ Devils Chicken Menu Chicken bits, peach and onion parts in a spicy sweet soya sauce (homemade)                                        |    | f <b>199</b> |
| <b>Cowboy Menu</b> 3 Chicken pins, with a spicy sweet soya sauce (homemade)                                                             |    | f <b>199</b> |
| ★ Hamburger Menu 90 grams, cheese & bacon                                                                                               |    | 199          |
| ★ Double Hamburger Menu 2x90 grams, cheese & bacon                                                                                      |    | 225          |