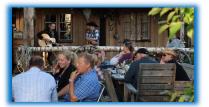

## Friday 11 July-15 August: BBQ Buffet with live music

350/175\* Sek

Barbecue evening with various meats: chicken, pork, bacon, sausages and meat balls. French bread and homemade garlic butter, oven potato gratin, pommes frites, different types of salads such as potato salad, vegetable salad, bulgur salad, tomato salad. Also vegetarian snacks possible!

#### **Musicians 2025:**

Friday July 11',18' and 25' Friday August 1', 8' and 15'