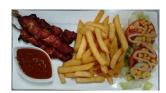

Panini

Tortilla chips+cheese

**Snack Selection** 

| STARTERS                                                                                                                                |    | IN SEK       |
|-----------------------------------------------------------------------------------------------------------------------------------------|----|--------------|
| Soup of the day with bread and herb butter - Homemade well filled soup: tomato/vegetable soup or chicken vegetable soup (soup: gf & lf) | lf | 79           |
| ★ 6 Chicken nuggets with chili sauce                                                                                                    |    | 49           |
| ★ 6 Chili cheese nuggets with chili sauce                                                                                               |    | 49           |
| * 8 Onion rings with chili sauce                                                                                                        | lf | 49           |
| ★ Tortilla chips, cheese, chili sauce (warm)                                                                                            |    | <b>65</b>    |
| * French bread with herb butter                                                                                                         |    | 40           |
| MAIN COURSES                                                                                                                            |    |              |
| * Schnitzel Menu with well filled homemade mushroom & Cantarel sauce                                                                    |    | 199          |
| ★ Devils Chicken Menu Chicken bits, peach and onion parts in a spicy sweet soya sauce (homemade)                                        |    | f <b>199</b> |
| <b>Cowboy Menu</b> 3 Chicken pins, with a spicy sweet soya sauce (homemade)                                                             |    | f <b>199</b> |
| ★ Hamburger Menu 90 grams, cheese & bacon                                                                                               |    | 199          |
| ★ Double Hamburger Menu 2x90 grams, cheese & bacon                                                                                      |    | 225          |