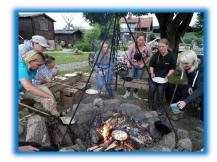

## Sunday at 18h: All you can eat Outdoor Pancakes

199/100\* Sek

We make a fire at our campfire place and you bake your outdoor pancake yourself. There will be dough, bacon, onion, apple, powder sugar, syrop and lingon jam etc. This is a really nice and fun activity and will really give you a Swedish Outdoor Experience.

Make as many pancakes as you can eat!

\*Kids until 13 year